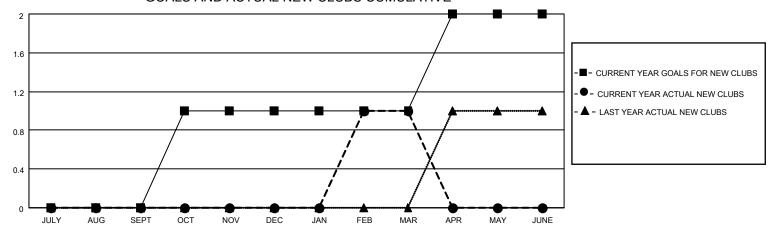

### District 16 N

| Clubs                 |               |           |               | Members               |                         |                         |                                                    |
|-----------------------|---------------|-----------|---------------|-----------------------|-------------------------|-------------------------|----------------------------------------------------|
| RESULTS FOR 2022-2023 |               |           |               | RESULTS FOR 2022-2023 |                         |                         |                                                    |
| QUARTER               | NEW CLUB GOAL | NEW CLUBS | DROPPED CLUBS | QUARTER MEN           | MBER GROWTH NET<br>GOAL | MEMBER GROWTH<br>ACTUAL | DROPPED<br>MEMBERS ACTUAL<br>(including transfers) |
| JULY/AUG/SEPT         | 0             | 0         | 0             | JULY/AUG/SEPT         | 5                       | 41                      | 28                                                 |
| OCT/NOV/DEC           | 1             | 0         | 4             | OCT/NOV/DEC           | 0                       | 19                      | 48                                                 |
| JAN/FEB/MAR           | 0             | 1         | 0             | JAN/FEB/MAR           | 0                       | 73                      | 54                                                 |
| APR/MAY/JUNE          | 1             | 0         | 0             | APR/MAY/JUNE          | 5                       | 0                       | 0                                                  |

#### GOALS AND ACTUAL NEW CLUBS CUMULATIVE