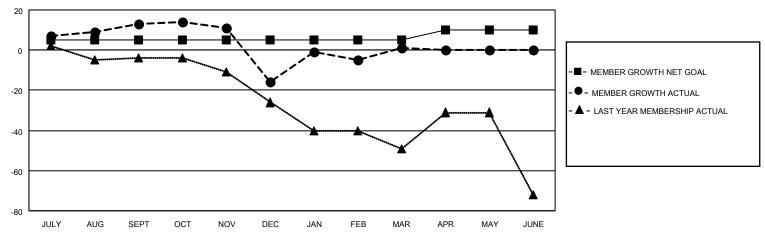

### District 16 N

| Clubs                 |               |           |               | Members               |                         |                         |                                                    |
|-----------------------|---------------|-----------|---------------|-----------------------|-------------------------|-------------------------|----------------------------------------------------|
| RESULTS FOR 2022-2023 |               |           |               | RESULTS FOR 2022-2023 |                         |                         |                                                    |
| QUARTER               | NEW CLUB GOAL | NEW CLUBS | DROPPED CLUBS | QUARTER MEN           | MBER GROWTH NET<br>GOAL | MEMBER GROWTH<br>ACTUAL | DROPPED<br>MEMBERS ACTUAL<br>(including transfers) |
| JULY/AUG/SEPT         | 0             | 0         | 0             | JULY/AUG/SEPT         | 5                       | 41                      | 28                                                 |
| OCT/NOV/DEC           | 1             | 0         | 4             | OCT/NOV/DEC           | 0                       | 19                      | 48                                                 |
| JAN/FEB/MAR           | 0             | 1         | 0             | JAN/FEB/MAR           | 0                       | 73                      | 54                                                 |
| APR/MAY/JUNE          | 1             | 0         | 0             | APR/MAY/JUNE          | 5                       | 0                       | 0                                                  |

# GOALS AND ACTUAL MEMBERS CUMULATIVE

| DROPPED CLUBS: 4 |     | 23 CLUBS OF 57 ADDED 1 OR<br>MORE NEW MEMBERS | GENDER DISTRIBUTION                 |              |  |
|------------------|-----|-----------------------------------------------|-------------------------------------|--------------|--|
|                  |     | MORE NEW MEMBERS                              | MALE 812 (68.29%)                   |              |  |
|                  |     |                                               | FEMALE                              | 376 (31.62%) |  |
| DROPPED MEMBERS  |     |                                               | NON BINARY                          | 0 (0.00%)    |  |
|                  |     |                                               | PREFER NOT TO ANSWER                | 1 (0.08%)    |  |
| DECEASED         | 18  |                                               |                                     |              |  |
| CLUB CANCELLED   | 25  | CLICK HERE FOR CUMULATIVE                     | TOTAL FAMILY UNIT MEMBERS 222       |              |  |
| OTHER            | 87  | MEMBERSHIP DATA                               |                                     |              |  |
| TOTAL            | 130 |                                               | FAMILY MEMBERS PAYING HALF DUES 115 |              |  |
|                  |     |                                               |                                     |              |  |